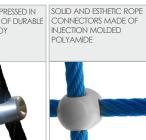

| 9 persons       |
| Product complies with PN-EN 1176-1:2017-12                                                                                       | YES             |
| Availability of spare parts                                                                                                      | YES             |
| Age range                                                                                                                        | 3-12            |
| According to EN 1176-1:2017-12 norm, the product requires applying a safety surface according to the product's free fall height. |                 |

Visualisation is for reference only, actual appearance may vary.



8174

## **ROBINIA PLAY**





## MATERIALS: