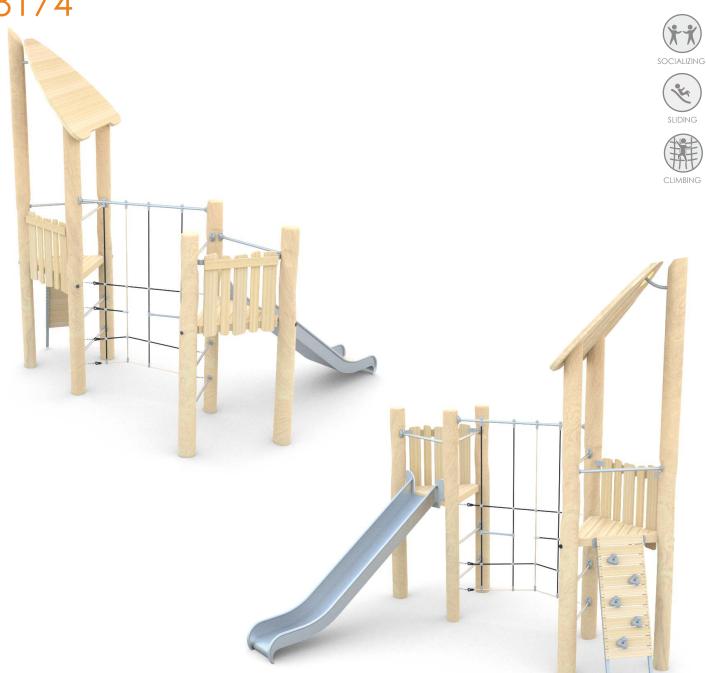

## 8174

**ROBINIA PLAY** 

Visualisation is for reference only, actual appearance may vary.

8174