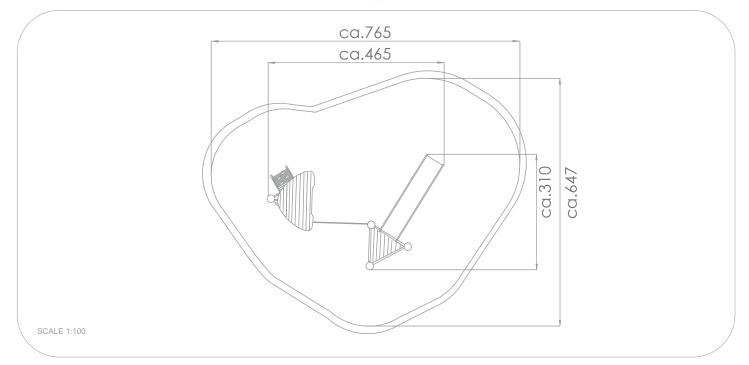

## INFORMATION ABOUT THE PRODUCT

| Dimensions                                                                                                                       | ca.465 x 310 cm |
|----------------------------------------------------------------------------------------------------------------------------------|-----------------|
| Safety zone                                                                                                                      | ca.765 x 647 cm |
| Overall height                                                                                                                   | ca.450 cm       |
| Free fall height                                                                                                                 | ca.150 cm       |
| Amount of users                                                                                                                  | 9 persons       |
| Product complies with PN-EN 1176-1:2017-12                                                                                       | YES             |
| Availability of spare parts                                                                                                      | YES             |
| Age range                                                                                                                        | 3-12            |
| According to EN 1176-1:2017-12 norm, the product requires applying a safety surface according to the product's free fall height. |                 |