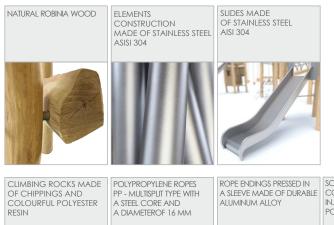

| 9 persons       |
| Product complies with PN-EN 1176-1:2017-12                                                                                       | YES             |
| Availability of spare parts                                                                                                      | YES             |
| Age range                                                                                                                        | 3-12            |
| According to EN 1176-1:2017-12 norm, the product requires applying a safety surface according to the product's free fall height. |                 |

Visualisation is for reference only, actual appearance may vary.



8174

## **ROBINIA PLAY**





## MATERIALS: